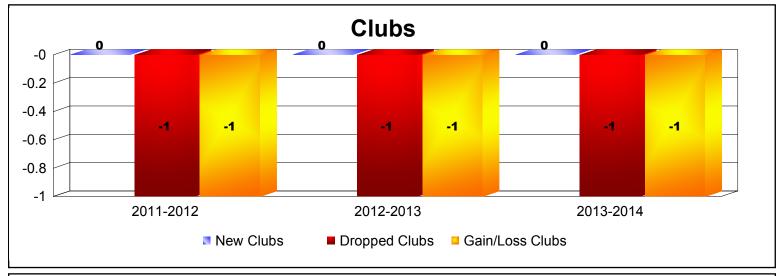

**Disbanded Districts**As of June 2014 Cumulative

| Year      | New<br>Clubs | Dropped<br>Clubs | Gain/<br>Loss<br>Clubs | New<br>Members | Charter<br>Members | Reinstate<br>Members | Transfer<br>Members | Total<br>Member<br>Added | Total<br>Members<br>Dropped | Gain/<br>Loss<br>Members |
|-----------|--------------|------------------|------------------------|----------------|--------------------|----------------------|---------------------|--------------------------|-----------------------------|--------------------------|
| 2011-2012 | 0            | -1               | -1                     | 0              | 0                  | 0                    | 0                   | 0                        | -23                         | -23                      |
| 2012-2013 | 0            | -1               | -1                     | 0              | 0                  | 0                    | 0                   | 0                        | -11                         | -11                      |
| 2013-2014 | 0            | -1               | -1                     | 0              | 0                  | 0                    | 0                   | 0                        | -17                         | -17                      |
| Average   | 0            | -1               | -1                     | 0              | 0                  | 0                    | 0                   | 0                        | -17                         | -17                      |