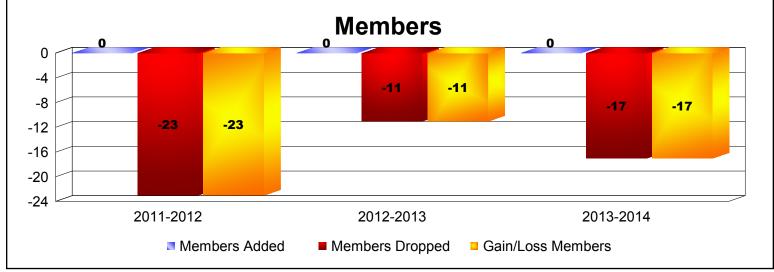

**Disbanded Districts**As of June 2014 Cumulative

| Year      | New<br>Clubs | Dropped<br>Clubs | Gain/<br>Loss<br>Clubs | New<br>Members | Charter<br>Members | Reinstate<br>Members | Transfer<br>Members | Total<br>Member<br>Added | Total<br>Members<br>Dropped | Gain/<br>Loss<br>Members |
|-----------|--------------|------------------|------------------------|----------------|--------------------|----------------------|---------------------|--------------------------|-----------------------------|--------------------------|
| 2011-2012 | 0            | -1               | -1                     | 0              | 0                  | 0                    | 0                   | 0                        | -23                         | -23                      |
| 2012-2013 | 0            | -1               | -1                     | 0              | 0                  | 0                    | 0                   | 0                        | -11                         | -11                      |
| 2013-2014 | 0            | -1               | -1                     | 0              | 0                  | 0                    | 0                   | 0                        | -17                         | -17                      |
| Average   | 0            | -1               | -1                     | 0              | 0                  | 0                    | 0                   | 0                        | -17                         | -17                      |